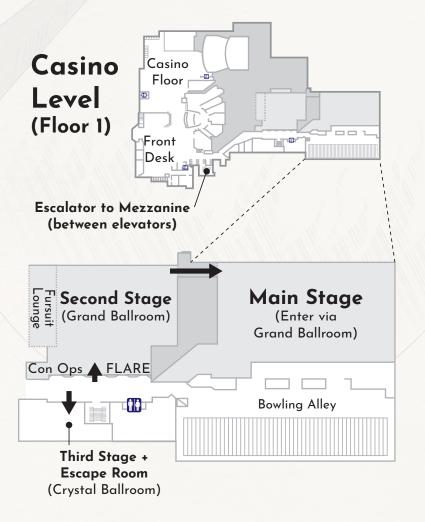

### Con Ops (Casino Level, Grand Ballroom)

Mon 10a-1a, Tue-Wed 10a-2a, Thu 10a-1a, Fri 9a-12p Voice Only: (662) 532-2739

### FLARE (Casino Level, Grand Ballroom)

Mon 10a-1a, Tue-Wed 10a-2a, Thu 10a-1a, Fri 9a-12p Voice Only: (775) 453-4847

# FUN

Furry Logic Escape Room (Third Stage)

Mon 4p-10p, Tue-Wed 10a-10p, Thu 10a-4p Tickets: <u>bookeo.com/furrylogicllc</u> →

Party Floor (Hotel 4th Floor)

Mon-Wed 7p-2a (Quiet Hours 3a-9a)

Show your convention badge for GSR fun!