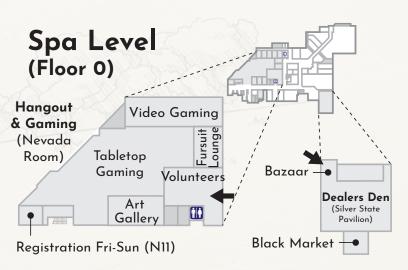

### Registration (Spa Level)

Sun 7p-10p for Epic/Patron/Sponsor (Nevada Room) Mon 12p-12a (Nevada Room) Tue 9a-11p, Wed 10a-8p, Thu 11a-3p (Nevada Room N11)

### Volunteer Desk (Spa Level, Nevada Room)

Sun 3p-11p, Mon 10a-11p, Tue 9a-2a Wed 10a-2a, Thu 10a-10p

### Dealer Den (Spa Level, Silver State Pavilion)

Tue 12p-6p (with entry ticket), Wed 11a-6p, Thu 11a-5p Setup: Mon 12p-9p, Tue 9a-6p, Wed 10a-6p, Thu 10a-8p

### Art Gallery (Spa Level, Nevada Room)

Setup: Mon 1p-8p, Tue 11a-2p Epic/Patron: Tue 2p-2:30p, Epic/Patron/Sponsor: Tue 2:30p-3p Open: Tue 3p-8p, Wed 12p-6p, Final Bidding Wed 6p-7p Pickup: Thu 10a-6p

### Tabletop and Video Gaming (Spa Level, Nevada Room)

Mon 6p-12a, Tue-Wed 10a-2a, Thu 10a-12a